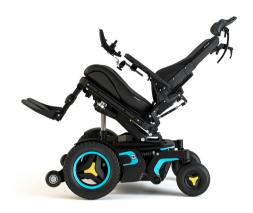

## **Complex Power Wheelchairs**

We offer complex power wheelchairs that accept a complete range of rehab seating and electronics options to deliver exceptional rehab capability.

- Available in single power or multiple power functions
- Power Recline: 85-175 degrees of recline
- Power Tilt: 50 degrees of tilt
- Elevated Leg Rests: 70-180 degrees