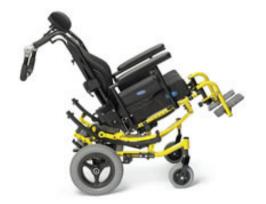

## **Tilt-in-Space Wheelchairs**

Tilt-in-space wheelchairs offer adjustability and are easy to tilt. Unique tilt assist adjustments help correct uneven weight distribution.

• Tilt Range: 55 degrees +/- 5 degrees